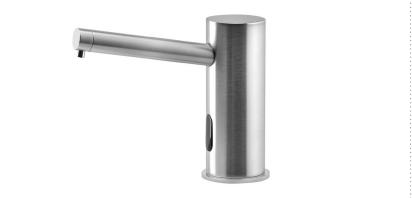

## TOUCH-FREE ELECTRONIC SOAP DISPENSER, STAINLESS STEEL

# SPECIAL FEATURES Touch free deck mounted electronic soap dispenser Activated by infrared sensor. For use with an nonproprietary liquid soap of the recommended viscosity Stainless Steel AISI 316 Includes a 1L soap bottle and bottle support Designated peristaltic pump preventing clogging and back flow Helps protect against cross contamination Sensor settings adjustable by optional remote control Easy Installation, matching electronic faucet available