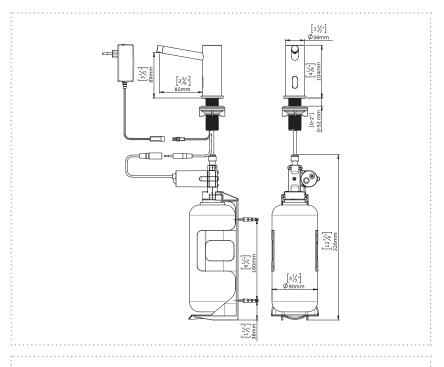

# METRIX PRIMUS SEIFENSPENDER, NETZBETRIEB

199 18 23

## **TECHNICAL DETAILS**

Powered by 12V AC power adapter 100-240V, 50-60 Hz

Soap dosage default setting 1.2-1.6 cc, adjustable by optional remote control

Recommended soap viscosity 100-3800 cPs

Soap priming operated by optional remote control or manual refill button

### MODELS AVAILABLE

 $199\,18\,23$  - Touch free deck mounted electronic soap dispenser powered by 12V AC power adapter 100-240V, 50-60 Hz

199 18 10 - Touch free deck mounted electronic soap dispenser powered by battery box for 6X 1.5V D batteries (batteries not included)